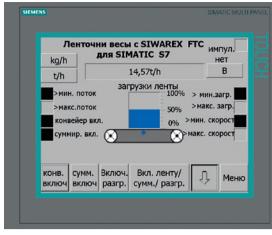

#### Support by means of standards

A wide range of languages are available for filling, conveyor and loss-in-weight scales, including Chinese, Russian, Portuguese, Spanish, French and Italian.

### Further information can be found at:

www.siemens.com/siwarex or

+ (49) 721/595-2811

FTC conveyor scale

FTC loss-in-weight scale

FTA proportioning scale

The information in this brochure only contains general descriptions and features, which may not always conform to the description in specific applications, or may change in the further development of the products. The required features are only binding, if they are expressly agreed when the contract is signed.