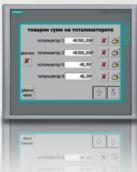

#### Support by means of standards

A wide range of languages are available for filling, conveyor and loss-in-weight scales, including Chinese, Russian, Portuguese, Spanish, French and Italian.