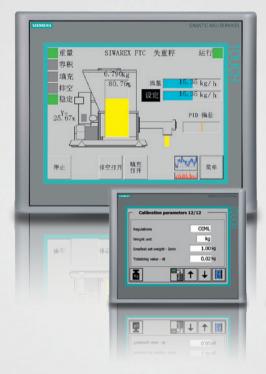

## Operating interface in the local language

By taking advantage of the flexibility of SIMATIC flexibility and the seamless integration of SIWAREX, weighing applications can be implemented in a wide range of languages. If an operating interface shares the same language as the operator, it will protect him from making operating errors and will guarantee production security. A higher level of acceptance for the whole system will increase the motivation of your employees and lead to higher productivity.

#### Flexibility during operation

The language can be changed at any time, as required. The operator or service engineer can change the language to meet their needs and those of the respective process. For example, the service engineer can maintain or check the scale in his mother tongue.