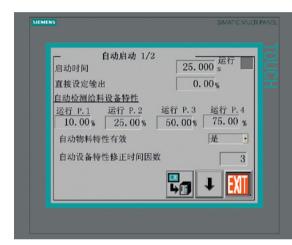

#### Flexibility during operation

The language can be changed at any time, as required. The operator or service engineer can change the language to meet their needs and those of the respective process. For example, the service engineer can maintain or check the scale in his mother tongue.

#### Easy to expand

Other languages and application modifications can be effected at any time, as required.

Language flexibility is only one of the advantages of SIWAREX weighing systems resulting from the integration with SIMATIC S7.